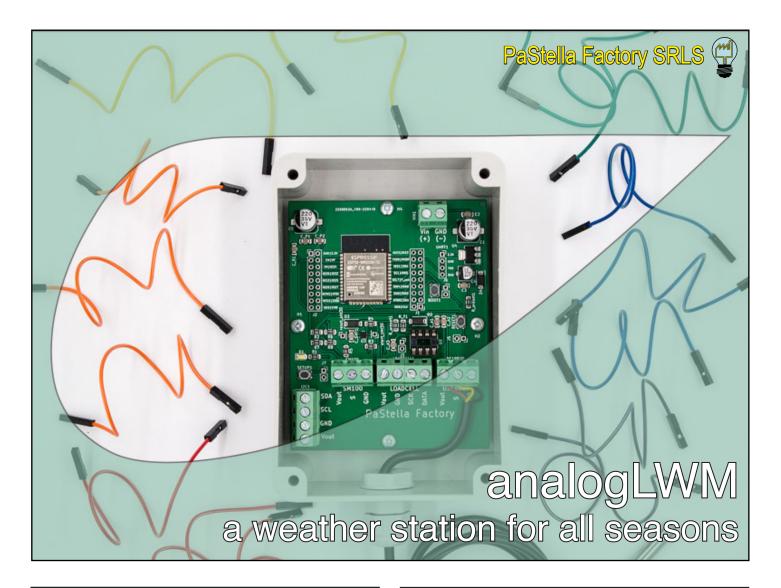

## FEATURES

Light weight and easy to install Real time onlune display of data WiFi technology Optional solar panel for power supply Compatibile with most used sensors

# **OPTIONAL SENSORS**

Optional sensors:

- Soil moisture
- Waterproof temperature sensor
- Load cell with chip HX711
- Microcontrolled rain and wind sensor
- I2C light sensor